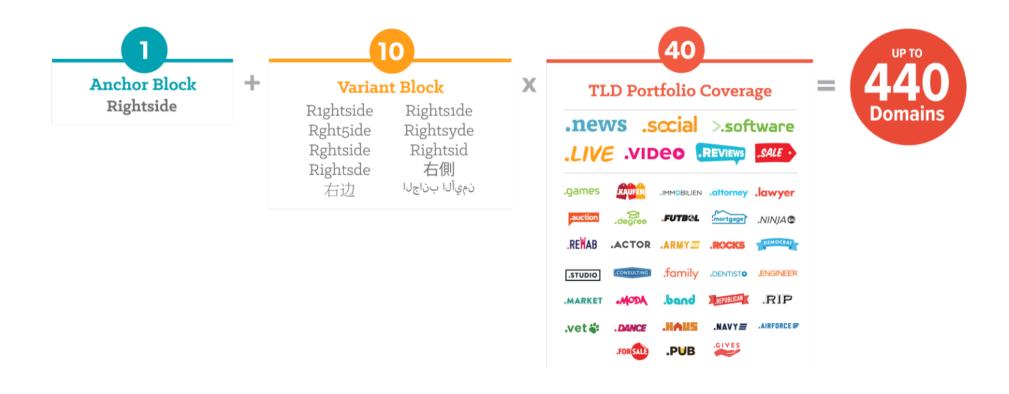

## **Upgraded Features**

DPML Anchor Block & 10 Variant Block:

Up to 440 domains blocked

**Premium Coverage:** 

For over 1 million
Premium domains

**Domain Activation:** 

No additional fees

## **DPML Variants**

A flexible SLD level blocking solution designed to bolster exact match trade-mark protection by minimizing your cybersquatting exposure

## **Expanded Protection**

A single DPML subscription at Rightside includes an Anchor DPML block and up to 10 Variant blocks