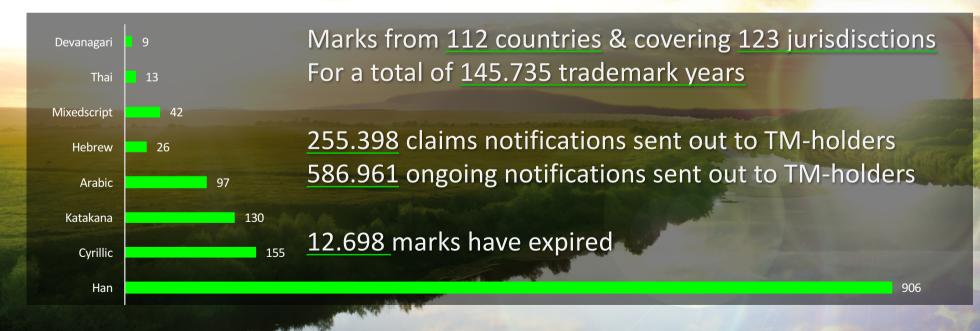

42.445

marks submitted

CLEARINGHOUSE

43,90% submitted for multiple years

84,06% registered by agents

91,10% are verified

updated: June 6th 2017

Sunrise starting: 2018 - February